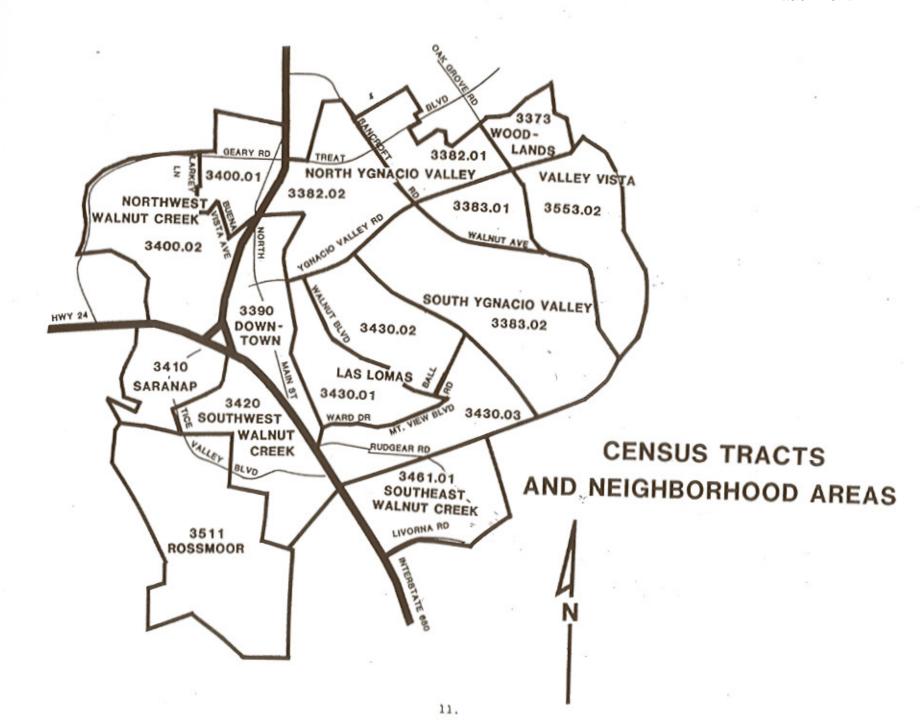

## Special Needs (Non Homeless) Populations (Table "1B")

|                                                     |                                                  |            |                                     | <del></del>         |              |
|-----------------------------------------------------|--------------------------------------------------|------------|-------------------------------------|---------------------|--------------|
| SPECIAL NEEDS SUBPOPULATIONS                        | Priority<br>Need<br>Level                        | Unmet Need | Dollars to<br>Address<br>Unmet Need | Multi Year<br>Goals | Annual Goals |
| City of Antioch                                     |                                                  |            |