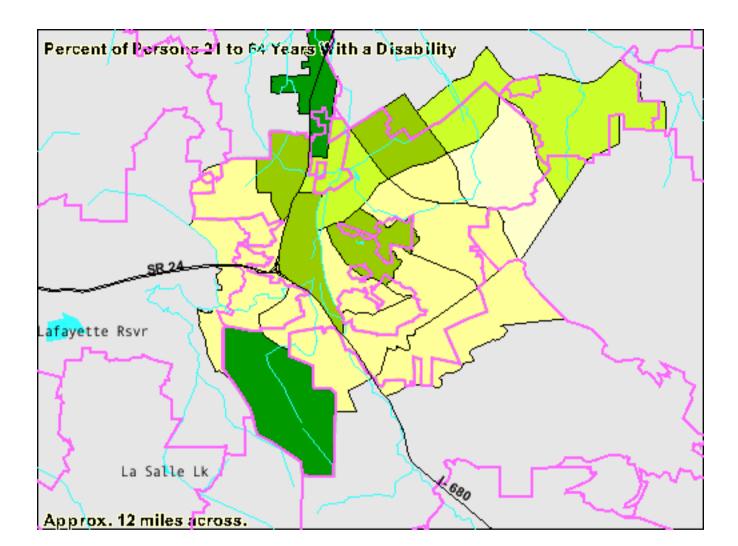

## Special Needs (Non Homeless) Populations (Table "1B")

|                                                     |                                                  |            |                                     | <del></del>         |              |
|-----------------------------------------------------|--------------------------------------------------|------------|-------------------------------------|---------------------|--------------|
| SPECIAL NEEDS SUBPOPULATIONS                        | Priority<br>Need<br>Level                        | Unmet Need | Dollars to<br>Address<br>Unmet Need | Multi Year<br>Goals | Annual Goals |
| City of Antioch                                     |                                                  |            |