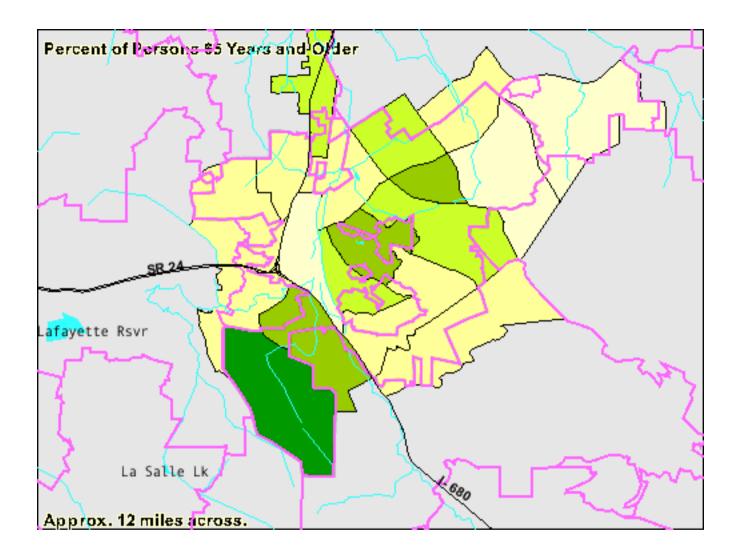

## Special Needs (Non Homeless) Populations (Table "1B")

|                                                     |                                                  |            |                                     | <del></del>         |              |
|-----------------------------------------------------|--------------------------------------------------|------------|-------------------------------------|---------------------|--------------|
| SPECIAL NEEDS SUBPOPULATIONS                        | Priority<br>Need<br>Level                        | Unmet Need | Dollars to<br>Address<br>Unmet Need | Multi Year<br>Goals | Annual Goals |
| City of Antioch                                     |                                                  |            |