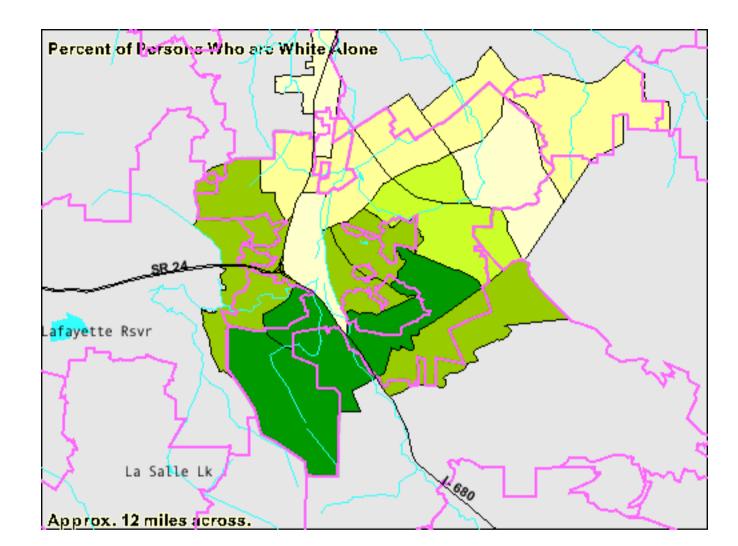

## Special Needs (Non Homeless) Populations (Table "1B")

|                                                     |                                                  |            |                                     | <del></del>         |              |
|-----------------------------------------------------|--------------------------------------------------|------------|-------------------------------------|---------------------|--------------|
| SPECIAL NEEDS SUBPOPULATIONS                        | Priority<br>Need<br>Level                        | Unmet Need | Dollars to<br>Address<br>Unmet Need | Multi Year<br>Goals | Annual Goals |
| City of Antioch                                     |                                                  |            |