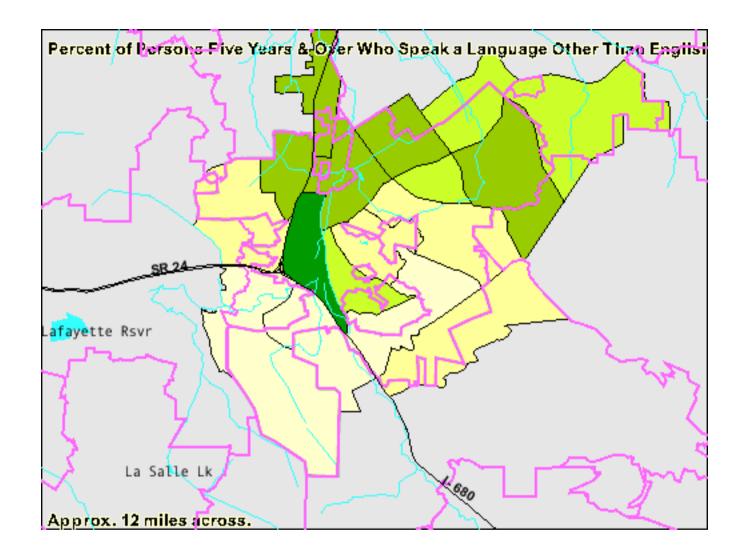

## Special Needs (Non Homeless) Populations (Table "1B")

|                                                     |                                                  |            |                                     | <del></del>         |              |
|-----------------------------------------------------|--------------------------------------------------|------------|-------------------------------------|---------------------|--------------|
| SPECIAL NEEDS SUBPOPULATIONS                        | Priority<br>Need<br>Level                        | Unmet Need | Dollars to<br>Address<br>Unmet Need | Multi Year<br>Goals | Annual Goals |
| City of Antioch                                     |                                                  |            |